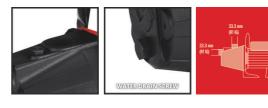

## **Features & Benefits**

- On/Off switch
- Water filler screw
- Water drain screw
- Carry-handle

## **Technical Data**

| - Mains supply           | 230 V   50 Hz   |
|--------------------------|-----------------|
| - Power                  | 600 W           |
| - Max. delivery capacity | 3600 L/h        |
| - Max. delivery height   | 40 m            |
| - Max. pressure          | 4 bar           |
| - Max. suction height    | 8 m             |
| - Max. water temperature | 35 °C           |
| - Suction connection     | 33,3mm (R1 IG)  |
| - Pressure connection    | 33,3mm (R1 IG)  |
| - Power cord             | 1.5 m   H07RN-F |