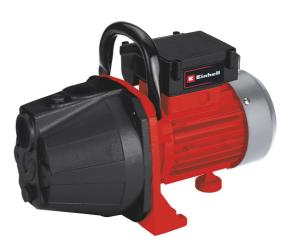

#### **Garden Pump**

#### GC-GP 6036

### ltem No.: 4180269

Ident No.: 11029

Bar Code: 4006825623567

The GC-GP 6036 garden pump is an efficient, compact and reliable helper which provides good service to the ambitious hobby gardener who wants to water the garden with collected rain water. With a 600 W motor, this pump achieves a delivery rate of up to 3,600 liters of water per hour.