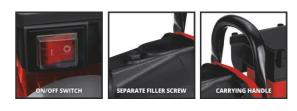

## **Features & Benefits**

- On/Off switch
- Water filler screw
- Water drain screw
- Carry-handle