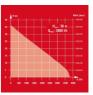

## **Technical Data**

- Mains supply 220-240 V | 50 Hz - Power 650 W - Max. delivery capacity 3800 L/h - Max. delivery height 36 m - Max. pressure 3.6 bar - Max. suction height 8 m 35 °C - Max. water temperature - Activation pressure max. 1.5 bar - Cut off pressure max. 3 bar