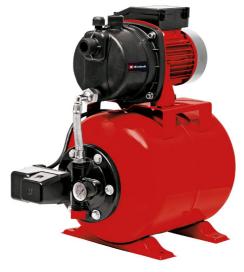

**Water Works Kit** 

**GC-WW 6538 Set** 

Item No.: 4173193

Ident No.: 11029

Bar Code: 4006825611175

The GC-WW 6538 domestic waterworks enables clear water to be delivered from reservoirs, wells and shafts for use in irrigation systems, washing equipment, toilet flush systems and much more besides. Its robust 650 W motor delivers up to 3,800 liters of water per hour. The GC-WW 6538 set comes with 7m suction hose included in delivery.

## Features & Benefits

- Pressure switch
- Pressure gauge
- Tank 20 liter
- Water filler screw
- Water drain screw
- Comes with 7m suction hose