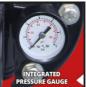

## Features & Benefits

- Pressure switch
- Pressure gauge
- Tank 20 liter
- Water filler screw
- Water drain screw
- Comes with 7m suction hose