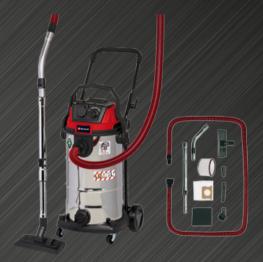

## WET/DRY VACUUM CLEANER (ELECT) TE-VC 2340 SACL

- The vacuum cleaner with a 40 liter stainless steel tank fulfils dust class L standard in accordance with European standards and is therefore suitable for allergy sufferers.
- With the filter cleaning system the vacuum cleaner can also be used for fine dust and the suction power can be restored by pushing a button and without dismantling.
- Numerous accessories: 3m heavyduty suction hose, telescopic SS tube, universal nozzle, crevice nozzle, upholstery nozzle, HEPA pleated & foam filter, synthetic dust bag.

Technical Data Mains supply Power Suction power max. Vessel capacity Suction hose length Suction hose diameter **Power cord length** Max. power of socket 230 V

220-240 V | 50/60 Hz

1500 W 225 mbar

40 L

300 cm

36 mm

600 cm

1900 W

Item No.: 2342470 Ident No.: 21010